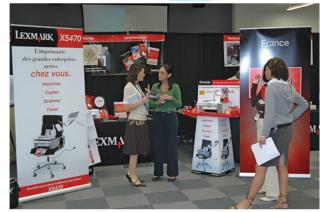

pop-up exhibit with custom elements

ceiling-mounted booth graphics

retractable bannerstands

custom retail display

tradeshow booth

tradeshow booth

## **Products**

- ▶ Pop-up Exhibits
- ► Tabletop Exhibits
- Stanchion Signs
- ► Retractable Bannerstands
- **▶** Backlit Graphics
- ▶ Tradeshow Graphics
- ▶ Legal Graphics
- ▶ Printed Table Covers
- ► Display Hardware: Lights, Shelves, Counters, Racks
- ▶ And so much more!