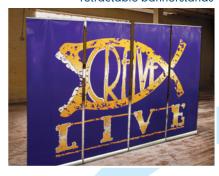

pop-up exhibit with custom elements

ceiling-mounted booth graphics

retractable bannerstands

custom retail display

tradeshow booth

tradeshow booth