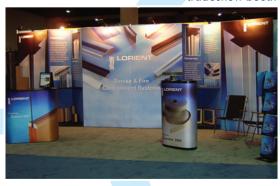

pop-up exhibit with custom elements

ceiling-mounted booth graphics

retractable bannerstands

custom retail display

tradeshow booth

tradeshow booth

## **Products**

- ▶ Pop-up Exhibits
- ► Tabletop Exhibits
- Stanchion Signs
- ► Retractable Bannerstands
- **▶** Backlit Graphics
- ▶ Tradeshow Graphics
- ▶ Legal Graphics
- ▶ Printed Table Covers
- ► Display Hardware: Lights, Shelves, Counters, Racks
- ▶ And so much more!